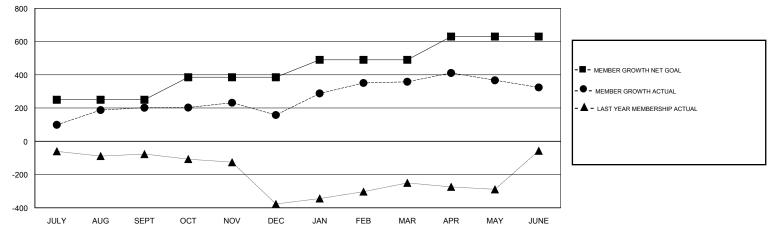

## GMT: N S SANKAR

| GMT: N S SAN  | KAR           |             | LOCA          | INDIA                            |                           |                         | GMT CA                                             |
|---------------|---------------|-------------|---------------|----------------------------------|---------------------------|-------------------------|----------------------------------------------------|
|               | Club          | os          |               | Members<br>RESULTS FOR 2018-2019 |                           |                         |                                                    |
|               | RESULTS FO    | R 2018-2019 |               |                                  |                           |                         |                                                    |
| QUARTER       | NEW CLUB GOAL | NEW CLUBS   | DROPPED CLUBS | QUARTER                          | MEMBER GROWTH NET<br>GOAL | MEMBER GROWTH<br>ACTUAL | DROPPED<br>MEMBERS ACTUAL<br>(including transfers) |
| JULY/AUG/SEPT | 10            | 6           | 0             | JULY/AUG/SEPT                    | 250                       | 335                     | 130                                                |
| OCT/NOV/DEC   | 4             | 4           | 4             | OCT/NOV/DEC                      | 135                       | 283                     | 315                                                |
| JAN/FEB/MAR   | 3             | 1           | 0             | JAN/FEB/MAR                      | 105                       | 248                     | 33                                                 |
| APR/MAY/JUNE  | 5             | 8           | 3             | APR/MAY/JUNE                     | 140                       | 449                     | 424                                                |