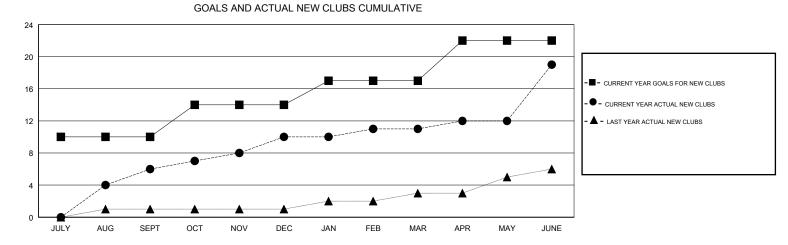

## GMT: N S SANKAR

| GMT: N S SAN  | KAR           |             | LOCA          | INDIA                            |                           |                         | GMT CA                                             |
|---------------|---------------|-------------|---------------|----------------------------------|---------------------------|-------------------------|----------------------------------------------------|
|               | Club          | os          |               | Members<br>RESULTS FOR 2018-2019 |                           |                         |                                                    |
|               | RESULTS FO    | R 2018-2019 |               |                                  |                           |                         |                                                    |
| QUARTER       | NEW CLUB GOAL | NEW CLUBS   | DROPPED CLUBS | QUARTER                          | MEMBER GROWTH NET<br>GOAL | MEMBER GROWTH<br>ACTUAL | DROPPED<br>MEMBERS ACTUAL<br>(including transfers) |
| JULY/AUG/SEPT | 10            | 6           | 0             | JULY/AUG/SEPT                    | 250                       | 335                     | 130                                                |
| OCT/NOV/DEC   | 4             | 4           | 4             | OCT/NOV/DEC                      | 135                       | 283                     | 315                                                |
| JAN/FEB/MAR   | 3             | 1           | 0             | JAN/FEB/MAR                      | 105                       | 248                     | 33                                                 |
| APR/MAY/JUNE  | 5             | 8           | 3             | APR/MAY/JUNE                     | 140                       | 449                     | 424                                                |